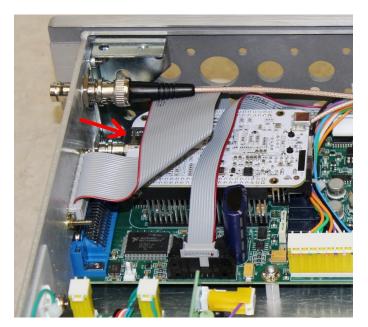

## REPLACEMENT INSTRUCTIONS

- 1. Disconnect the power cord from the rear panel.
- 2. Remove the 4 screws that secure the top cover. Slide the cover off.
- 3. Locate the existing memory card, located under the "GATE" coaxial connector, as shown below:

- 4. Using tweezers, gently press the existing memory card into its connector, to release the spring-loaded mechanism. The card will then pop out. Use the tweezers to remove it fully.
- 5. Gently insert the replacement memory card until it clicks into place.
- 6. Re-install the top cover.
- 7. Re-install the power cord.
- 8. This procedure will update the firmware from v6.0.19 to v6.0.26. The replacement card has been loaded with the same configuration data, calibration data, and root password as the original card.