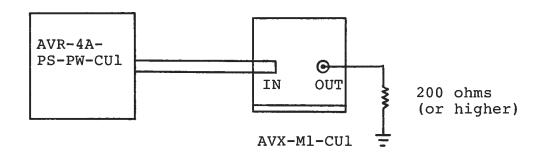

## MODEL AVX-M1-CU1

The AVX-M1-CU transformer is designed to provide a match from 50 ohms to 200 ohms (or higher) for PW as high as 5.0 usec and input voltages as high as 500 volts. The transformer should be connected to the AVR-4A-PS-PW-CU1 pulse generator as follows: