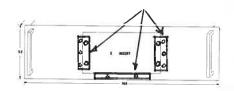

## FR RACK MOUNT KIT INSTALLATION INSTRUCTIONS

- 1) Remove the three small cover plates on the front panel by removing the 8 Phillips screws (see Fig. 1).
- 2) Remove the 4 3/4" 6-32 Phillips screws from the front panel of the instrument (see Fig. 2).
- 3) Install the Avtech pulse generator in the E insert opening and slide the pulse generator in as far as possible.
- 4) Re-install the 3 small cover plates to the rack panel by installing the 8 Phillips screws.
- 5) Re-install the 4 3/4" 6-32 Phillips screws which affix the instrument to the front panel cover plate.

Fig. 1 Cover plates

Fig. 2 Remove four 3/4" 6-32 Phillips screws

- R3

300