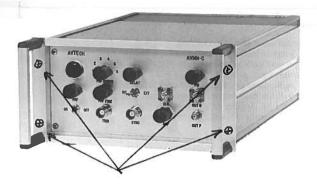

## FR RACK MOUNT KIT INSTALLATION INSTRUCTIONS

- 1) Remove the three small cover plates on the front panel by removing the 8 Phillips screws (see Fig. 1).
- 2) Remove the 4 3/4" 6-32 Phillips screws from the front panel of the instrument (see Fig. 2).
- 3) Install the Avtech pulse generator in the E insert opening and slide the pulse generator in as far as possible.
- 4) Re-install the 3 small cover plates to the rack panel by installing the 8 Phillips screws.
- 5) Re-install the 4 3/4" 6-32 Phillips screws which affix the instrument to the front panel cover plate.

Fig. 1 Cover plates

Fig. 2 Remove four 3/4" 6-32 Phillips screws

- R3

300